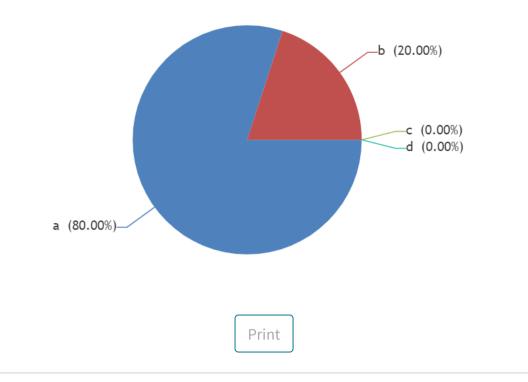

## No of Feedback Received =20

- 80% percent and 20% percent of the students **a** and **b** that orgnization/structure of the syllabus is well suited for learners.
- **0%** percent students where **c** that orgnization/structure of the syllabus is well suited for learners.