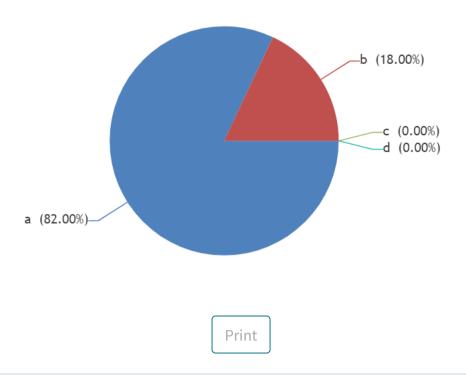

## No of Feedback Received =20

- 82% percent and 18% percent of the students **a** and **b** that orgnization/structure of the syllabus is well suited for learners.
- **0%** percent students where **c** that orgnization/structure of the syllabus is well suited for learners.