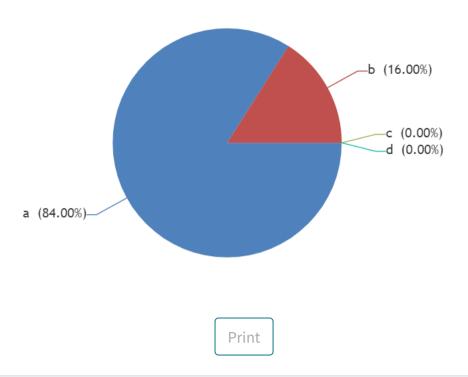

## No of Feedback Received =10

- 84% percent and 16% percent of the students **a** and **b** that orgnization/structure of the syllabus is well suited for learners.
- **0%** percent students where **c** that orgnization/structure of the syllabus is well suited for learners.