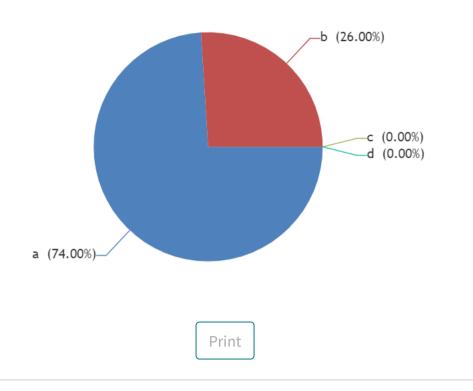

## No of Feedback Received =20

- 74% percent and 26% percent of the students **a** and **b** that orgnization/structure of the syllabus is well suited for learners.
- **0%** percent students where **c** that orgnization/structure of the syllabus is well suited for learners.