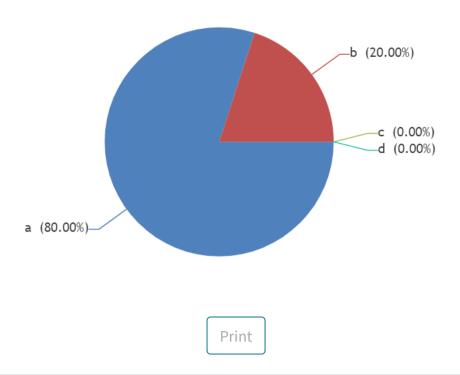

## No of Feedback Received =4

- 80% percent and 20% percent of the students **a** and **b** that orgnization/structure of the syllabus is well suited for learners.
- **0%** percent students where **c** that orgnization/structure of the syllabus is well suited for learners.