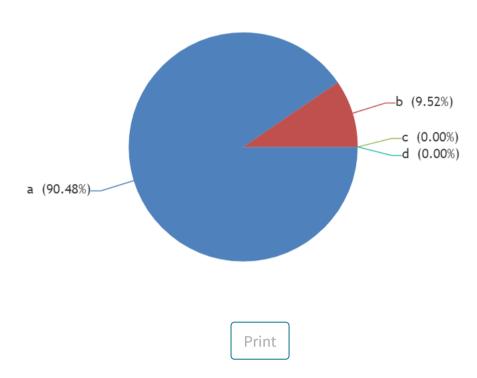

## No of Feedback Received =9

- 90.48% percent and 9.52% percent of the students **a** and **b** that orgnization/structure of the syllabus is well suited for learners.
- **0**% percent students where **c** that orgnization/structure of the syllabus is well suited for learners.