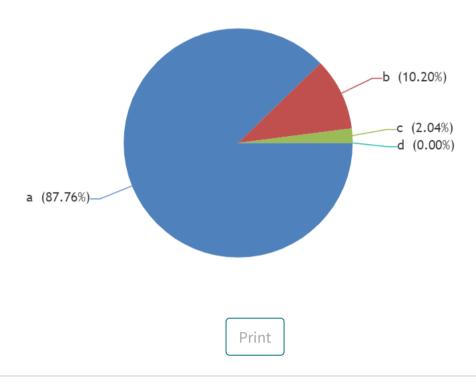

## No of Feedback Received =7

- 87.76% percent and 10.2% percent of the students **a** and **b** that orgnization/structure of the syllabus is well suited for learners.
- **2.04**% percent students where **c** that orgnization/structure of the syllabus is well suited for learners.