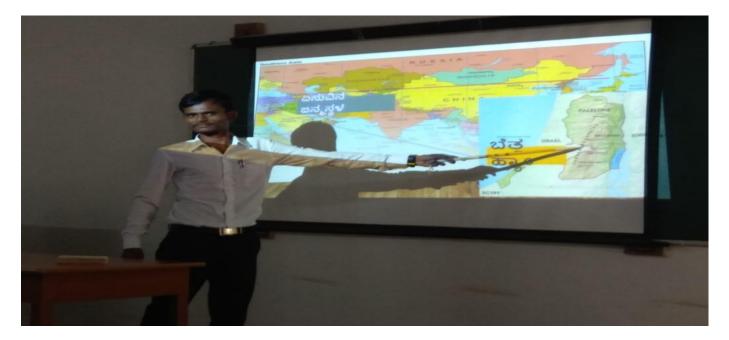

T Lesson Photos** 











































Use of ICT in Practice Teaching













### Use of ICT in Intership























|                                                                 |  | 6                                                      | - In |  |
|-----------------------------------------------------------------|--|--------------------------------------------------------|------|--|
|                                                                 |  | INTEGERS<br>Negative integers<br>Politive Integers<br> |      |  |
| INGADORING PANCHACHANKA COLLECT OT<br>EDUCATION, CADAG-582 191. |  |                                                        |      |  |







## 2020-21









# Practice Teaching ICT lesson



2019-20









## 2018-19





























# Use of ICT in Internship Programme



















Out of class room activities











26/10/23 12:27 PM GMT +05:30



PRINCIPAL J.P. College of Education GADAG-582101