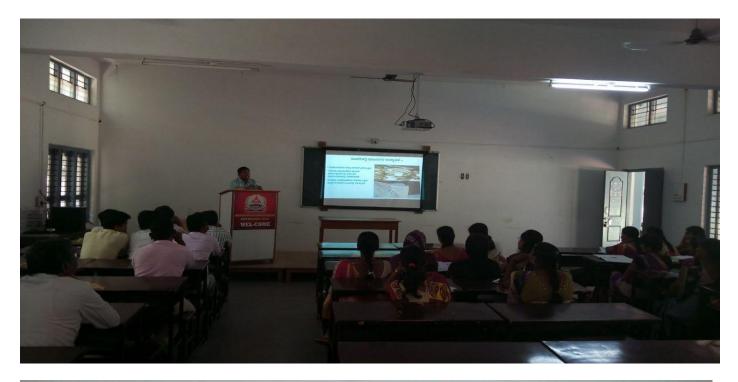

All Teachers attended virtual Digital Evaluation meeting in Principals mobile connected to LCD Projector on 19-07-2023 at 11.30 a.m

Doing Seminar by Student Teacher

Seminar Presenting on Creativity by Student Teacher Kalakappa on 22-07-2023 in Kannada Medium