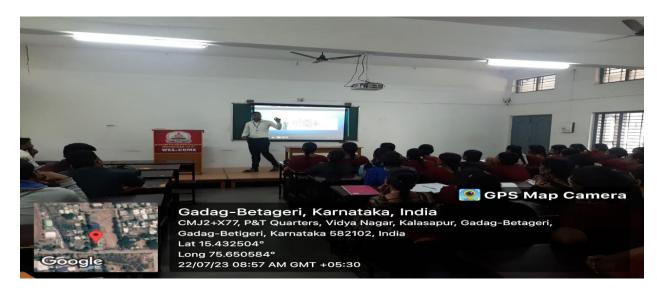

All Teachers attended virtual Digital Evaluation meeting in Principals mobile connected to LCD Projector on 19-07-2023 at 11.30 a.m

Doing Seminar by Student Teacher

Seminar Presenting on Creativity by Student Teacher Kalakappa on 22-07-2023 in Kannada Medium