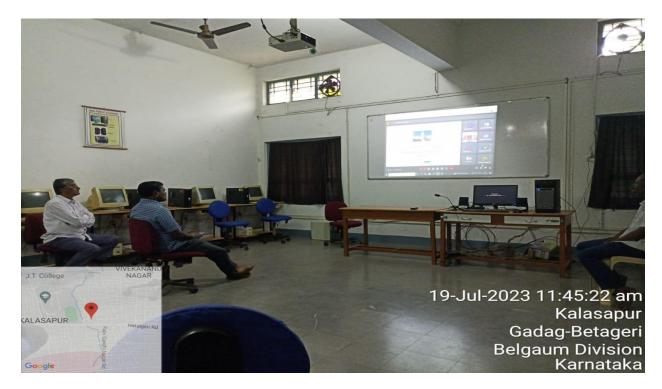

All Teachers attended virtual Digital Evaluation meeting in Principals mobile connected to LCD Projector on 19-07-2023 at 11.30 a.m

Doing Seminar by Student Teacher

Seminar Presenting on Creativity by Student Teacher Kalakappa on 22-07-2023 in Kannada Medium