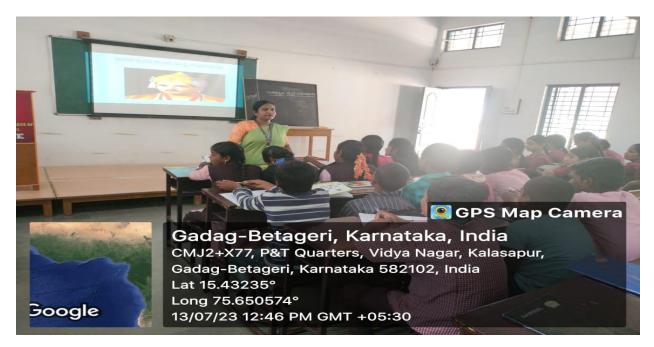

All Teachers attended virtual Digital Evaluation meeting in Principals mobile connected to LCD Projector on 19-07-2023 at 11.30 a.m

Doing Seminar by Student Teacher

Seminar Presenting on Creativity by Student Teacher Kalakappa on 22-07-2023 in Kannada Medium