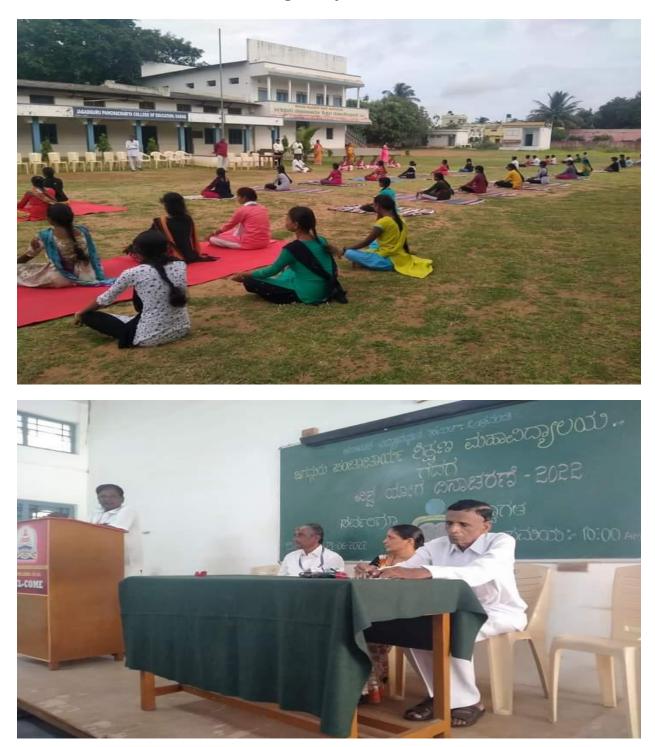

## **Celebration of World Environment Day on 6<sup>th</sup> June 2022**

International Yoga Day on 26 th June 2022