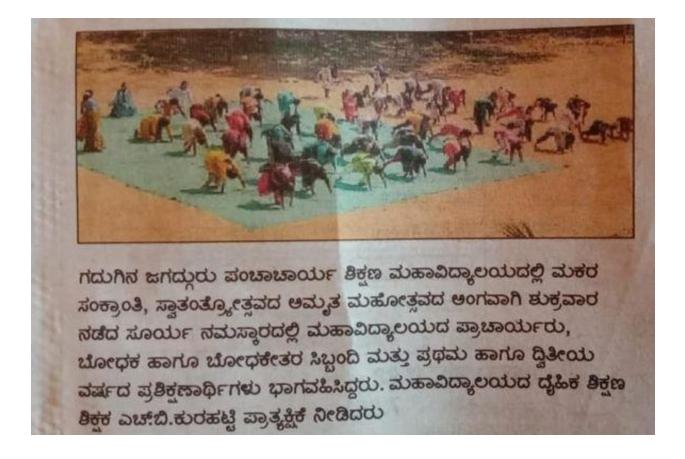

|







ಗದಗ ಜಗದ್ಗುರು ಪಂಚಾಚಾರ್ಯ ಶಿಕ್ಷಣ ಮಹಾವಿದ್ಯಾಲಯದ ಪ್ರಭಾರಿ ಪ್ರಾಚಾರ್ಯರಾಗಿ ಶಿರಣ ಡಾ. ಬಸಪ್ಪ ಭರಮಪ್ಪ ಹೊಳಗುಂದಿ ಅವರು ಅಧಿಕಾರ ಸ್ವೀಕರಿಸಿದರು.ಅವರನ್ನು ಕರ್ನಾಟಕ ತೆಗೆ ವಿದ್ಯಾವರ್ಧಕ ಸಮಿತಿ, ಅಳವಂಡಿಯ ಚೇರ್ಮನ್ ಭುಜಂಗಸ್ವಾಮಿ ಅಭಿನಂದಿಸಿದರು. ಫಕ್



|