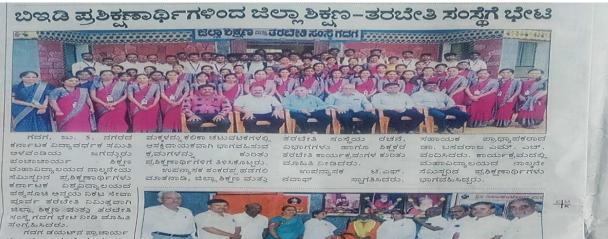

# ಕ್ಷೇತ್ರ ಶಿಕ್ಷಣಾಧಿಕಾರಿ-ಕ್ಷೇತ್ರ ಸಮನ್ವಯಾಧಿಕಾರಿ ಕಛೇರಿಗೆ ಭೇಟಿ

ಗದಗ, ಜು. 6. ಪ್ರಸ್ತುತ ದಿನಮಾನಗಳಲ್ಲಿ ಬದಲಾಗುತ್ತಿರುವ ಶಿಕ್ಷಣ ನೀತಿ ಹಾಗೂ ಶೈಕ್ಷಣಿಕ ಕ್ರಮಗಳ ಕುರಿತು ಸೇವಾಪೂರ್ವ ಹಾಗೂ ಸೇವಾನಿರತ ಶಿಕ್ಷಕರಿಗೆ ತರಬೇತಿಯ ಅಗತ್ಯತೆ ಹಾಗೂ ಮಹತ್ವತೆಯನ್ನು ಗದಗ ಶಹರ ಕ್ಷೇತ್ರ ಶಿಕ್ಷಣಾಧಿಕಾರಿ ಜಯ್ರತೀ ವರೂರ ಇವರು ಬಿ.ಇಡಿ ಪ್ರಶಿಕ್ಷಣಾರ್ಥಿಗಳಿಗೆ ಮಾಹಿತಿ ನೀಡಿದರು. ಕ್ಷೇತ್ರ ಸಂಪನ್ಮೂಲ ಅಧಿಕಾರಿಗಳಾದ ಎಚ್.ಎ. ಪಾರೂಕಿ ಇವರು ಹಿಂದಿನ ಕಾಲದ ಶಿಕ್ಷಣ ಹಾಗೂ ಪ್ರಸ್ತುತ ಶಿಕ್ಷಣ ಕ್ರಮಗಳ ಕುರಿತು ಪ್ರಶಿಕ್ಷಣಾರ್ಥಿಗಳಿಗೆ ತಿಳಿಸಿಕೊಟ್ಟರು.

ನಗರದ ಕರ್ನಾಟಕ ವಿದ್ಯಾವರ್ಧಕ ಸಮಿತಿ ಅಳವಂಡಿಯ ಜಗದ್ದುರು ಪಂಚಾಚಾರ್ಯ ಶಿಕ್ಷಣ ಮಹಾವಿದ್ಯಾಲಯದ ನಾಲ್ಕನೇಯ ಸೆಮಿಸ್ಪರಿನ ಪ್ರಶಿಕ್ಷಣಾರ್ಥಿಗಳು ಕರ್ನಾಟಕ ವಿಶ್ವವಿದ್ಯಾಲಯದ ಪಠ್ಯಸೂಚಿ ಅನ್ವಯ ನಿಕಟ ಸೇವಾ ಪೂರ್ವ ತರಬೇತಿ ನಿಮಿತ್ಯವಾಗಿ ಬಿ.ಆರ್.ಸಿ ಮತ್ತು ಬಿ.ಇ.ಓ ಕಾರ್ಯಾಲಯಕ್ಕೆ ಭೇಟಿ ನೀಡಿ ಮಾಹಿತಿಯನ್ನು ಸಂಗ್ರಹಿಸಲಾಯಿತು. ಶೈಕ್ಷಣಿಕ ಕ್ಷೇತ್ರದಲ್ಲಿ ಬಿ.ಆರ್.ಸಿ ಹಾಗೂ ಬಿ.ಇ.ಓ ಕಾರ್ಯಾಲಯಗಳ ಪಾತ್ರ ಮತ್ತು ಕಾರ್ಯಕ್ರಮಗಳ ಕುರಿತು ಕ್ಷೇತ್ರ ಸಂಪನ್ಮೂಲ ವ್ಯಕ್ತಿಗಳಾದ ಸಿ.ಎಸ್.ನದಾಫ್

#### ರವರು ಮಾಹಿತಿ ನಿಡಿದರು.

ಕ್ಷೇತ್ರ ಸಂಪನ್ಮೂಲ ವ್ಯಕ್ತಿಗಳಾದ ಪ್ರಕಾಶ ಮಂಗಳೂರ ಇವರು ಸೇವಾ ಪ್ರಶಿಕ್ಷಣಾರ್ಥಿಗಳಲ್ಲಿ ಬದ್ಧತೆ, ಗೌರವ, ನಿರಂತರ ಅಭ್ಯಾಸ ಹಾಗೂ ತರಬೇತಿ ಹೊಂದುವುದರ ಶಿಕಕರಾಗಿ ಜೊತೆಗೆ ಶ್ರೇಷ್ಠ ಕುರಿತು ಕಾರ್ಯನಿರ್ವಹಿಸುವ ಮಾಹಿತಿಯನ್ನು ಪ್ರಶಿಕ್ಷಣಾರ್ಥಿಗಳಿಗೆ ಮನವರಿಕೆ ಮಾಡಿದರು.

ಹುಲಿಗೆಮ ಪ್ರಶಿಕ್ಷಣಾರ್ಥಿ ಹಂಚಿನಾಳ ಹಾಗೂ ಕುಮಾರ ವ್ಹಿ ಹರೀಶ ಇವರು ತಮ್ಮ ಅನಿಸಿಕೆಗಳನ್ನು ವ್ಯಕ್ತಪಡಿಸಿದರು.

2

3

a

2

e

0

3