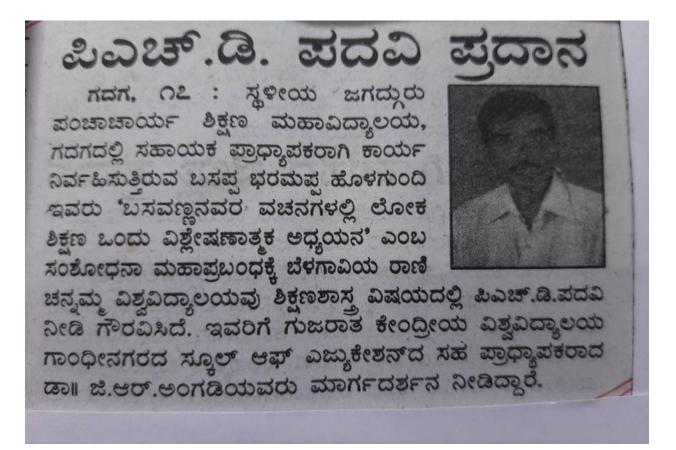

ಗದಗ ಜಗದ್ಗುರು ಪಂಚಾಚಾರ್ಯ ಶಿಕ್ಷಣ ಮಹಾವಿದ್ಯಾಲಯದ ಪ್ರಭಾರಿ ಪ್ರಾಚಾರ್ಯರಾಗಿ ಶಿರಣ ಡಾ. ಬಸಪ್ಪ ಭರಮಪ್ಪ ಹೊಳಗುಂದಿ ಅವರು ಅಧಿಕಾರ ಸ್ವೀಕರಿಸಿದರು.ಅವರನ್ನು ಕರ್ನಾಟಕ ತೆಗೆ ವಿದ್ಯಾವರ್ಧಕ ಸಮಿತಿ, ಅಳವಂಡಿಯ ಚೇರ್ಮನ್ ಭುಜಂಗಸ್ವಾಮಿ ಅಭಿನಂದಿಸಿದರು. ಫಕ್