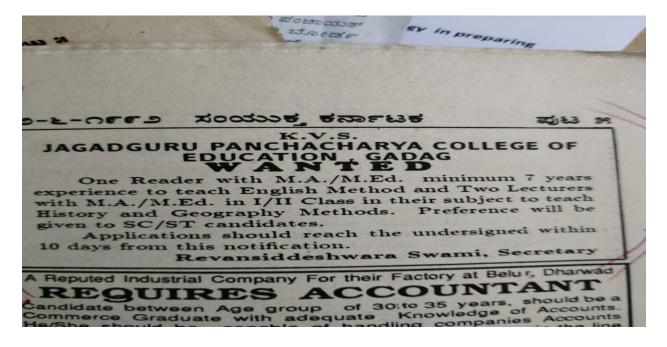

ನಗರದ ಕರ್ನಾಟಕ ವಿದ್ಯಾವರ್ಧಕ ಸಮಿತಿ ಅಳವಂಡಿಯ ಜಗದ್ದುರು ಪಂಚಾಚಾರ್ಯ ಶಿಕ್ಷಣ ಮಹಾವಿದ್ಯಾಲಯದ ನಾಲ್ಕನೇಯ ಸೆಮಿಸ್ಪರಿನ ಪ್ರಶಿಕ್ಷಣಾರ್ಥಿಗಳು ಕರ್ನಾಟಕ ವಿಶ್ವವಿದ್ಯಾಲಯದ ಪಠ್ಯಸೂಚಿ ಅನ್ವಯ ನಿಕಟ ಸೇವಾ ಪೂರ್ವ ತರಬೇತಿ ನಿಮಿತ್ಯವಾಗಿ ಬಿ.ಆರ್.ಸಿ ಮತ್ತು ಬಿ.ಇ.ಓ ಕಾರ್ಯಾಲಯಕ್ಕೆ ಭೇಟಿ ನೀಡಿ ಮಾಹಿತಿಯನ್ನು ಸಂಗ್ರಹಿಸಲಾಯಿತು. ಶೈಕ್ಷಣಿಕ ಕ್ಷೇತ್ರದಲ್ಲಿ ಬಿ.ಆರ್.ಸಿ ಹಾಗೂ ಬಿ.ಇ.ಓ ಕಾರ್ಯಾಲಯಗಳ ಪಾತ್ರ ಮತ್ತು ಕಾರ್ಯಕ್ರಮಗಳ ಕುರಿತು ಕ್ಷೇತ್ರ ಸಂಪನ್ಮೂಲ ವ್ಯಕ್ತಿಗಳಾದ ಸಿ.ಎಸ್.ನದಾಫ್