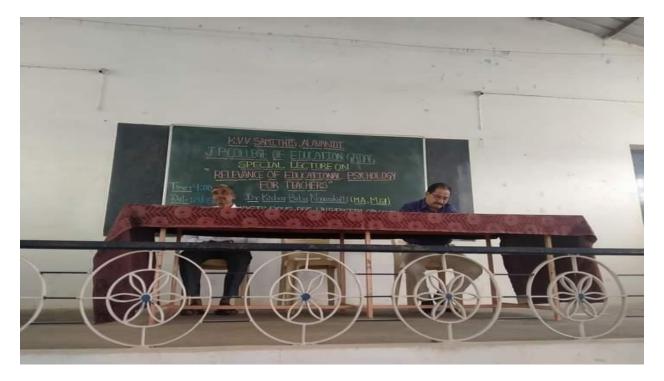

Special Lecture on Relevance Educational Psychology for Teachers 21<sup>st</sup> may 2022 by Dr. KishorbabuNagarkatti