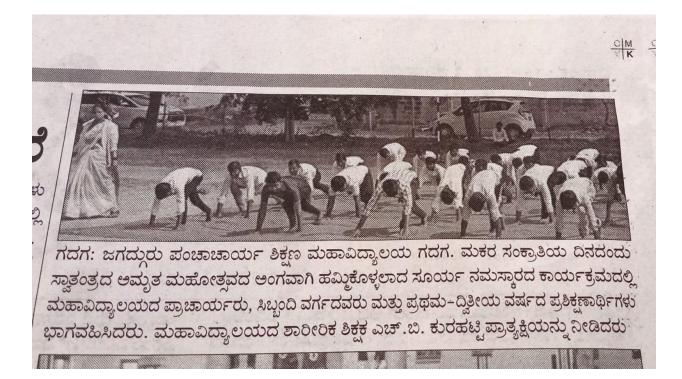

#### **Celebration of Teachers Day on 5<sup>th</sup> September 2022**

ಗದಗ ಡಯಟ್ ನ ವ್ಯಾಪಾಯ, ಜಿ.ಎಲ್. ಬಾರಟಕ್ಕೆ ಮಾತನಾಡಿ, ಪ್ರಸತ್ರತ ದಿನಮಾನದಲ್ಲಿ ಶಿಕ್ಷಕರ ಸ್ವಾನಮಾನ ಹಾಗೂ ಜವಾಬ್ದಾಂಗಳ ಕುರಿತು ಕೆಲವು ನಿದರ್ಶನಗಳ ಸಮೇತವಾಗಿ ಮಾಹಿತಿಯನ್ನು ನೀಡಿದರು

ನೀಡದರು. ಸಂಸ್ಕರಯ ಹಿರಿಯ ಉಪನ್ಯಾಸಕ ಆರ್. ಎಸ್. ಬುರುಡಿ ಮಾತನಾಡ, ಶೃಕ್ಷಣಿಕ ವ್ಯವಸ್ಥೆ ರಚನೆ ಹಾಗೂ ಶಾಲೆಗಳಲ್ಲಿ ಶಿಕ್ಷಕರು ವರ್ಷಹಿಸಬೇಕಾದ ಕಾರ್ಯವೈಖರಿಗಳ with

ಬೆಟಗೇರಿ: ಕುರುಹಿನಶೆಟ್ಟ ಸಮಾಜದ ನೀಲಕಂಠೇಶ್ವರ ಮಠದಲ್ಲಿ 23ನೇ ಶಿವಾನುಭವ ಕಾರ್ಯಕ್ರಮದಲ್ಲಿ ನೀಲಕಂಠ ಪಟ್ಟಧಾರ್ಯ ಸ್ವಾಮೀಜಿ ಅವರನ್ನು ಗುರುಪೂರ್ಣಮ ನಿಮಿತ್ತ ಬ್ರಷ್ಟಕುಮಾರಿ ಈಶ್ವರಿ ವಿಶ್ವವಿದ್ಧಾಲಯದ ಅಕ್ಕನವರು ಗೌರವಿಸಿದರು. ಸರಕಾರಿ ಪ್ರೌಢಶಾಲೆಯ ಮುಖ್ಯೋಪಾಧ್ಯಾಯರಾದ ಎಸ್.ಬಿ.ದೊಡ್ಡಣ್ಣವರ, ಅತಿಥಿಗಳಾಗಿ ವರಿಷ್ಟ ಮಂಡಳ ಸದಸ್ಯರಾದ ನಿಂಗಪ್ಪ ಚೇಗುರ, ಪ್ರಭು ದೊಡ್ಡಾನವರ, ಬಸವರಾಜ ಕರಿ, ಈರಣ್ಣ ಡಾನಿ, ಶಂಕರ ಕಾಕಿ, ಮಹಿಳಾ ಮಂಡಳಿಯ ಗೌರವ ಅಧ್ಯಕ್ಷ ಆನುಸೂಯದೇವಿ ಬಣ್ಣದವಾವಿ, ನೀಲಕಂಠೇಶ್ವರ ವಿದ್ಯಾ ವರ್ಧಕ ಸಂಘದ ಅಧ್ಯಕ್ಷ ಆರ್.ಬಿ.ಕೆಂಚಗುಂಡಿ, ಹಿರಿಯರು ಸಾಹಿತಿ ಬಿ.ಎಸ್.ಹಿಂಡಿ ಭಾಗವಹಿಸಿದ್ದರು.