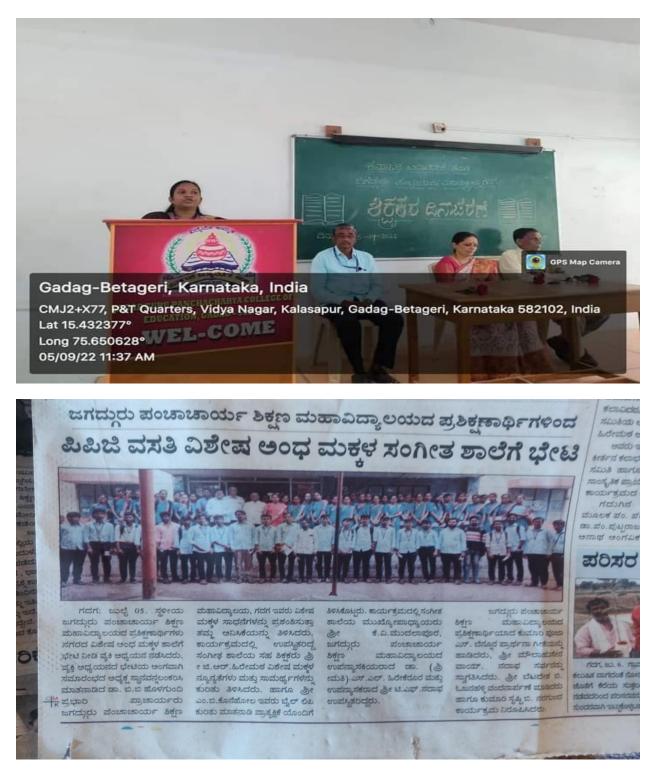

#### **Celebration of Teachers Day on 5<sup>th</sup> September 2022**

ಗದಗ ಡಯಟ್ ನ ವ್ಯಾಪಾಯ, ಜಿ.ಎಲ್. ಬಾರಟಕ್ಕೆ ಮಾತನಾಡಿ, ಪ್ರಸತ್ರತ ದಿನಮಾನದಲ್ಲಿ ಶಿಕ್ಷಕರ ಸ್ವಾನಮಾನ ಹಾಗೂ ಜವಾಬ್ದಾಂಗಳ ಕುರಿತು ಕೆಲವು ನಿದರ್ಶನಗಳ ಸಮೇತವಾಗಿ ಮಾಹಿತಿಯನ್ನು ನೀಡಿದರು

ನೀಡದರು. ಸಂಸ್ಕರಯ ಹಿರಿಯ ಉಪನ್ಯಾಸಕ ಆರ್. ಎಸ್. ಬುರುಡಿ ಮಾತನಾಡ, ಶೃಕ್ಷಣಿಕ ವ್ಯವಸ್ಥೆ ರಚನೆ ಹಾಗೂ ಶಾಲೆಗಳಲ್ಲಿ ಶಿಕ್ಷಕರು ವರ್ಷಹಿಸಬೇಕಾದ ಕಾರ್ಯವೈಖರಿಗಳ with

ಬೆಟಗೇರಿ: ಕುರುಹಿನಶೆಟ್ಟ ಸಮಾಜದ ನೀಲಕಂಠೇಶ್ವರ ಮಠದಲ್ಲಿ 23ನೇ ಶಿವಾನುಭವ ಕಾರ್ಯಕ್ರಮದಲ್ಲಿ ನೀಲಕಂಠ ಪಟ್ಟಧಾರ್ಯ ಸ್ವಾಮೀಜಿ ಅವರನ್ನು ಗುರುಪೂರ್ಣಮ ನಿಮಿತ್ತ ಬ್ರಷ್ಟಕುಮಾರಿ ಈಶ್ವರಿ ವಿಶ್ವವಿದ್ಧಾಲಯದ ಅಕ್ಕನವರು ಗೌರವಿಸಿದರು. ಸರಕಾರಿ ಪ್ರೌಢಶಾಲೆಯ ಮುಖ್ಯೋಪಾಧ್ಯಾಯರಾದ ಎಸ್.ಬಿ.ದೊಡ್ಡಣ್ಣವರ, ಅತಿಥಿಗಳಾಗಿ ವರಿಷ್ಟ ಮಂಡಳ ಸದಸ್ಯರಾದ ನಿಂಗಪ್ಪ ಚೇಗುರ, ಪ್ರಭು ದೊಡ್ಡಾನವರ, ಬಸವರಾಜ ಕರಿ, ಈರಣ್ಣ ಡಾನಿ, ಶಂಕರ ಕಾಕಿ, ಮಹಿಳಾ ಮಂಡಳಿಯ ಗೌರವ ಅಧ್ಯಕ್ಷ ಆನುಸೂಯದೇವಿ ಬಣ್ಣದವಾವಿ, ನೀಲಕಂಠೇಶ್ವರ ವಿದ್ಯಾ ವರ್ಧಕ ಸಂಘದ ಅಧ್ಯಕ್ಷ ಆರ್.ಬಿ.ಕೆಂಚಗುಂಡಿ, ಹಿರಿಯರು ಸಾಹಿತಿ ಬಿ.ಎಸ್.ಹಿಂಡಿ ಭಾಗವಹಿಸಿದ್ದರು.