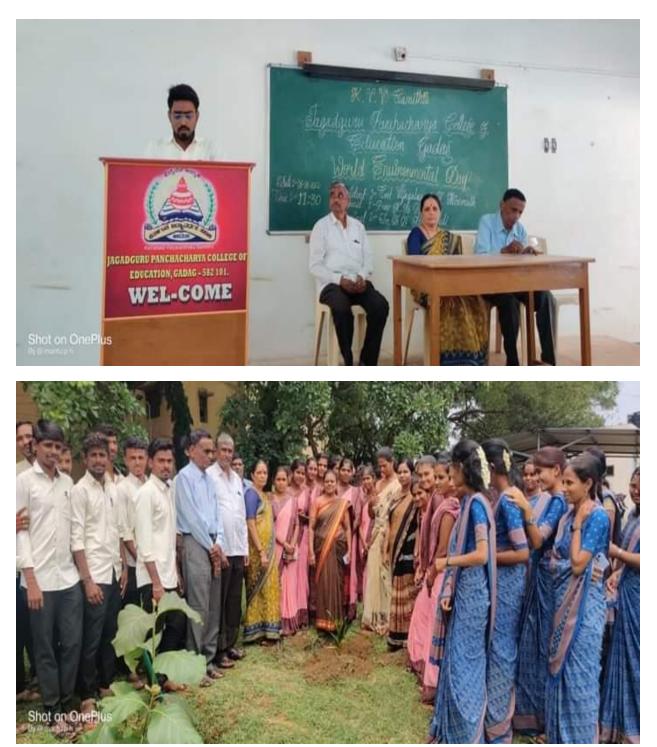

## **Celebration of World Environment Day on 6<sup>th</sup> June 2022**

International Yoga Day on 26 th June 2022