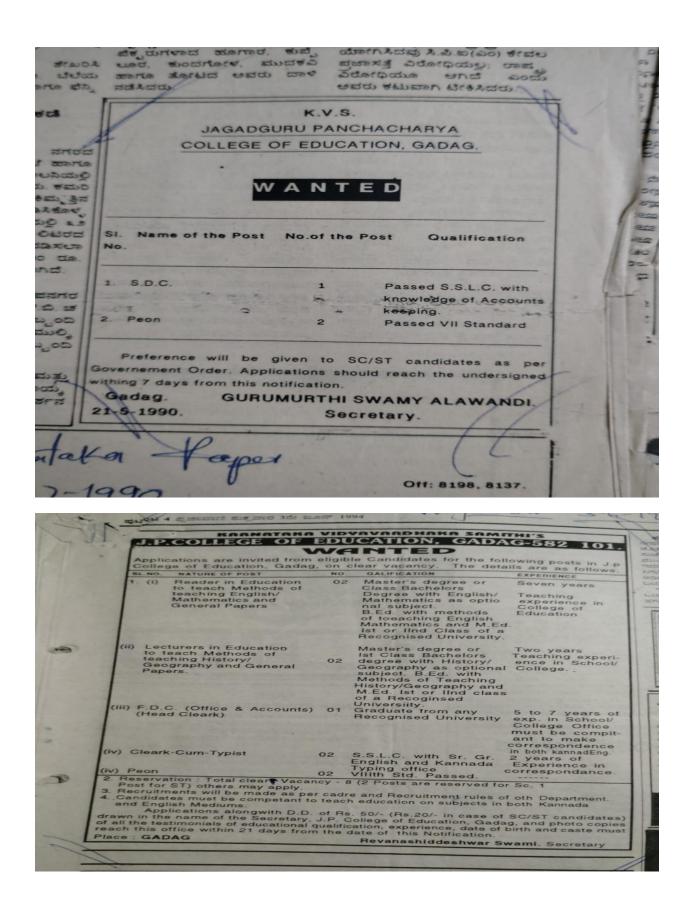

ox No. 061521 C/0. Samyukta Karnataka, Hubli. CEO2 H 5.00.000 as 2000 K.V.S. ಯೊಂದರಲ್ಲಿ ಕೆ. JAGADGURU PANCHACHARYA COLLEGE OF EDUCATION GADAG-582 101 WANTED Applications are invited for the follo wing Posts. ā) SI. Name of the No. of the Qualification No. post ಗದಗಬೆಟಗೇರಿ, post ಹದಲಾದರ Clerk Cum Typist ROLO DE 1 1 Passed S.S.L.C. D esreat with Kannada & ಸ್ರಾಭಾವಿಕ English Senior Typewriting need wor 2 Peon ಯಾಂದ ಸವ 1 Passed VII Std. 3 Watchman ಕಾರ,ವೆಂದು 1 2.7 .. ನಿಷ್ ಯಾಂದ ಸಾಧ,ವೆಂದಕ Candidates may apply with all necessary testimonials and they should reach the ನೀಲಕಂಠ : AD D He. undersigned within 15 days from this ಯಾವರ್ notification. preference will be given to ವರ್ಷದ ಸಂಪ SC/ST Candidates, ස්ත් බැක් ම ದರ.. Gurumurthy Swamy 3,000 Gadag Alwandi ವೆಲ್ಲದ ದಹತನಾ 17-3-89 Secetary N SO NO ಕಾರ್, ಕ್ರವಾಕ್ತ



| 1. (I) R                               | eader in Education                                                                                                                                                                                                                                                                                                                                                                                                                                                                                                                                                                                                                                                                                  | NO.<br>02 | Master's degree or