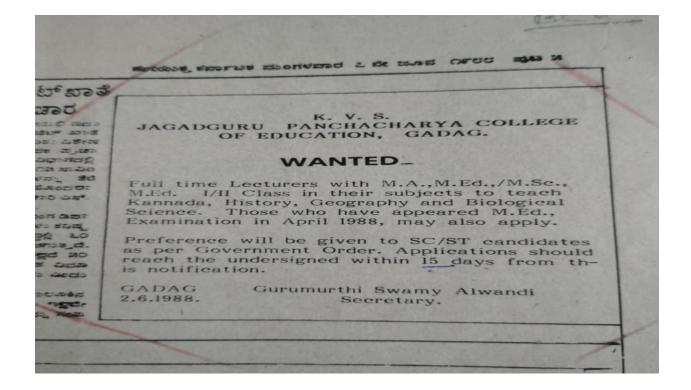

ನಗರದ ಕರ್ನಾಟಕ ವಿದ್ಯಾವರ್ಧಕ ಸಮಿತಿ ಅಳವಂಡಿಯ ಜಗದ್ದುರು ಪಂಚಾಚಾರ್ಯ ಶಿಕ್ಷಣ ಮಹಾವಿದ್ಯಾಲಯದ ನಾಲ್ಕನೇಯ ಸೆಮಿಸ್ಪರಿನ ಪ್ರಶಿಕ್ಷಣಾರ್ಥಿಗಳು ಕರ್ನಾಟಕ ವಿಶ್ವವಿದ್ಯಾಲಯದ ಪಠ್ಯಸೂಚಿ ಅನ್ವಯ ನಿಕಟ ಸೇವಾ ಪೂರ್ವ ತರಬೇತಿ ನಿಮಿತ್ಯವಾಗಿ ಬಿ.ಆರ್.ಸಿ ಮತ್ತು ಬಿ.ಇ.ಓ ಕಾರ್ಯಾಲಯಕ್ಕೆ ಭೇಟಿ ನೀಡಿ ಮಾಹಿತಿಯನ್ನು ಸಂಗ್ರಹಿಸಲಾಯಿತು. ಶೈಕ್ಷಣಿಕ ಕ್ಷೇತ್ರದಲ್ಲಿ ಬಿ.ಆರ್.ಸಿ ಹಾಗೂ ಬಿ.ಇ.ಓ ಕಾರ್ಯಾಲಯಗಳ ಪಾತ್ರ ಮತ್ತು ಕಾರ್ಯಕ್ರಮಗಳ ಕುರಿತು ಕ್ಷೇತ್ರ ಸಂಪನ್ಮೂಲ ವ್ಯಕ್ತಿಗಳಾದ ಸಿ.ಎಸ್.ನದಾಫ್