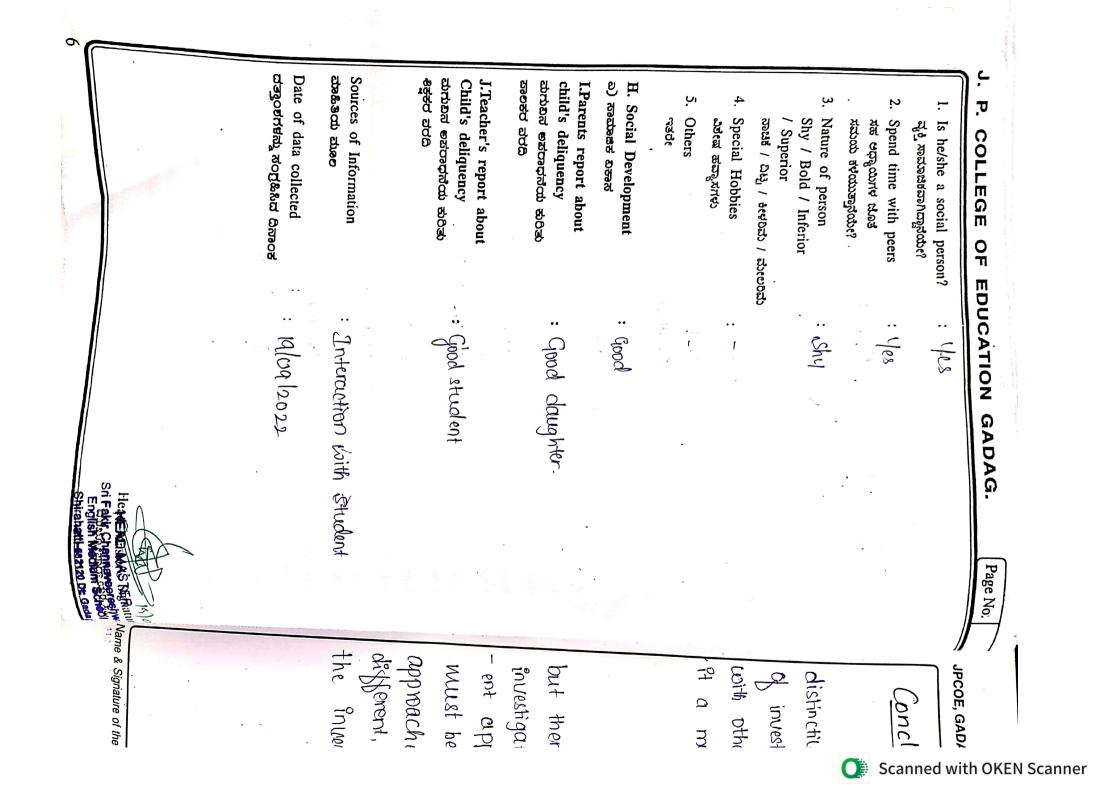

Δ

Page No.

| P. COLLEGE OF ED                                                                  | UCATION GADAG.            | Page No. 05        |
|-----------------------------------------------------------------------------------|---------------------------|--------------------|
| ತಪ್ಪು ತಿಳುವಳಿಕೆಗೆ ಪ್ರಮುಖ<br>ಕಾರಣಗಳು (ಇದ್ದರೆ)                                      |                           |                    |
| 5. Nature of the people<br>in soroundings<br>ಮನೆಯ ಸುತ್ರಮುತ್ತಲಿನ ಜನರ ಸ್ವಭಾವ        | : Normal                  |                    |
| 6. Their socio-Economic status<br>ಆವರ ಸಾಮಾಜಿಕ ಆರ್ಥಿಕ ಆಂತಸ್ತು                      | : Goud                    |                    |
| F. Progress in School<br>೫) ಶಾಲೆಯಲ್ಲನ ಪ್ರಗತಿ                                      |                           |                    |
| 1. Attendance / කාසගාම                                                            | : Good                    |                    |
| 2. Academic stutus<br>ಶೈಕ್ಷಣಿಕ ಸಾಧನೆ                                              | : Excellent               |                    |
| 3. Number of times failed<br>in the exam / ಪರೀಕ್ಷೆಯಲ್ಲಿ<br>ಅನ್ನುತ್ತೀರ್ಣನಾದ ಸಂಖ್ಯೆ | : No                      |                    |
| 4. Subject failed<br>ಎಷಯದಲ್ಲಿ ಅನುತ್ತೀರ್ಣತೆ                                        |                           |                    |
| 5. Profficiency in sports<br>ಕ್ರೀಡಾ ಸಾಮರ್ಥ್ಯ                                      | : Yes                     |                    |
| 6. Name of the game<br>ಕ್ರೀಡೆಯ ಹೆಸರು                                              | : Badminton               |                    |
| 7. Favourite school subjects<br>ನೆಚ್ಚಿನ ಶಾಲಾ ವಿಷಯಗಳು                              | : Science                 |                    |
| 8. Subject hated<br>ತಿರಸ್ಕೃತ ಶಾಲಾ ವಿಷಯಗಳು                                         | : Mathematics             |                    |
| 9. Reasons for hating<br>ದ್ವೇಷಿಸುವದಕ್ಕೆ ಕಾರಣಗಳು                                   | : Cangulsion              |                    |
| 10. Nature of hobbies<br>ಹವ್ಯಾಸಗಳ ಸ್ವರೂಪ                                          | : Good, Playing, Watching | , TV, Book reading |
| 11. Openion of teachers<br>ವಿದ್ಯಾರ್ಥಿಯನ್ನು ಕುರಿತು ಶಿಕ್ಷಕರ<br>ಅಭಿಪ್ರಾಯ             | : Good student            |                    |
| G. Social Behaviour<br>ක්)ැනාකාෂය ක්රුත්<br>ත්රෝකාෂය ක්රුත්                       |                           |                    |
| and an ourses instead in the                                                      |                           | - 1                |