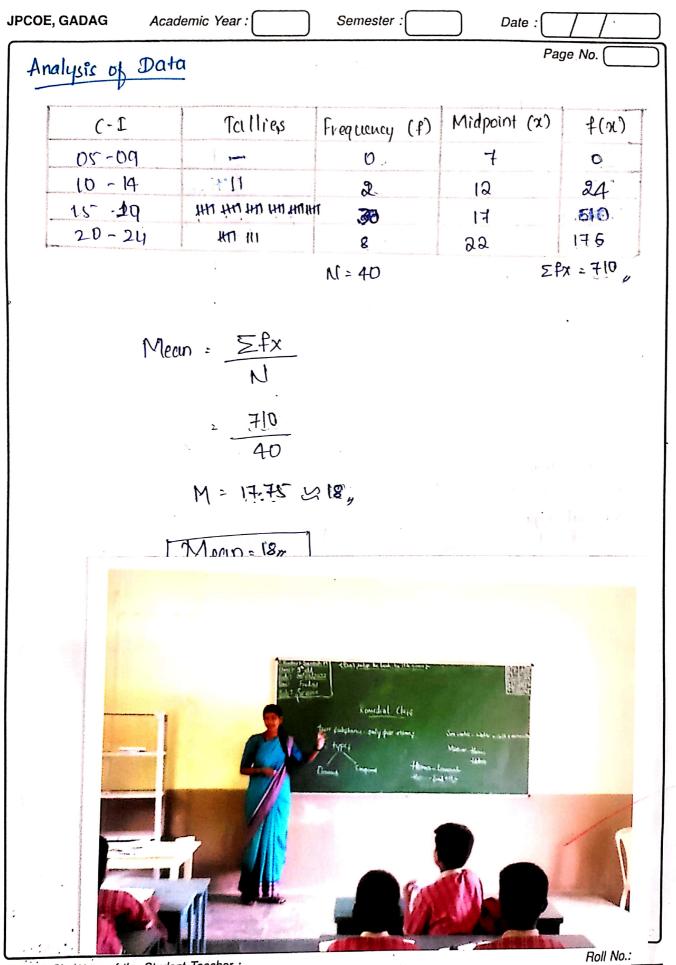

|



Name & Signature of the Student Teacher :

۰.

| Preparing Individualized Educational Pl                                                       | an [IEP] |
|-----------------------------------------------------------------------------------------------|----------|
| Action Research Report.                                                                       |          |
| Karnataka Vidyavardhaka Samithi's                                                             |          |
| JAGADGURU PANCHACHARYA COLLEGE OF EDUCATION<br>GADAG - 582 101.                               |          |
| ಕರ್ನಾಟಕ ವಿದ್ಯಾವರ್ಧಕ ಸಮಿತಿಯ                                                                    |          |
| ಜಗದ್ಗುರು ಪಂಚಾಚಾರ್ಯ ಶಿಕ್ಷಣ ಮಹಾವಿದ್ಯಾಲಯ, ಗದಗ.                                                   |