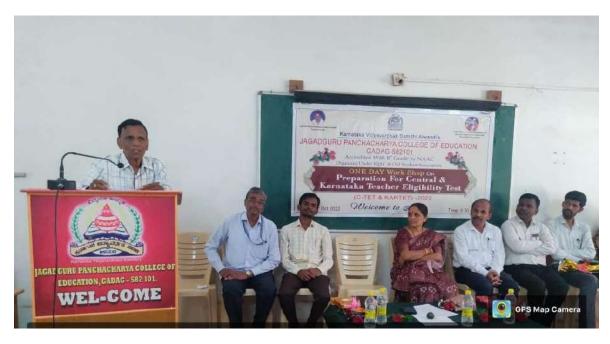

The is here by informed to the following career guidance club members to assemble compulsorily or i.e through zoom online platform at 10:30 AM on 31-05-2021

Agendas of meeting.

\* Organising Orientation session for the III semester student teachers on central teachers eligibility test (CTET) as well as for Teachers Eligibility Test (TET)

the resource person of orientation section

\* Other related issues

SNR.

PRINCIPAL

J.P. College of Education GADAG-582101

After the thorough discussions, following resolutions were made

\* Organization of CTET | TET orientation session

The was decided to organise the central Teacher Eligibility Test / Teacher Eligibility Test orientation session for III semester student teacher by the collaboration of Teacher quidance cell and placement cell on at 10:30 AM through zoom platform