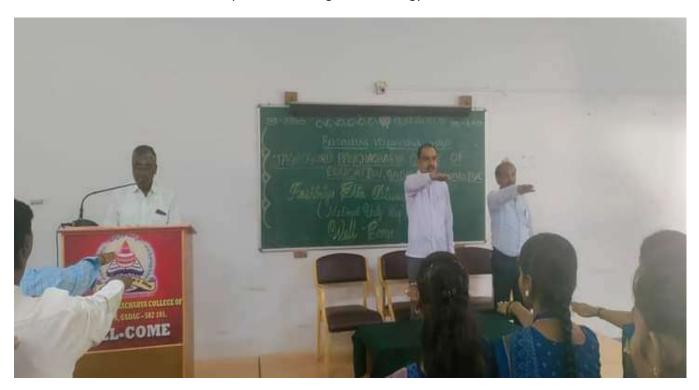

# Agendas of the meeting

\* Organising special lecturing programme for all the I and III semester student teacher on the topic "Importance of career quidance for students."

\* other related prissues. professor in Kumerrichi collège of Education