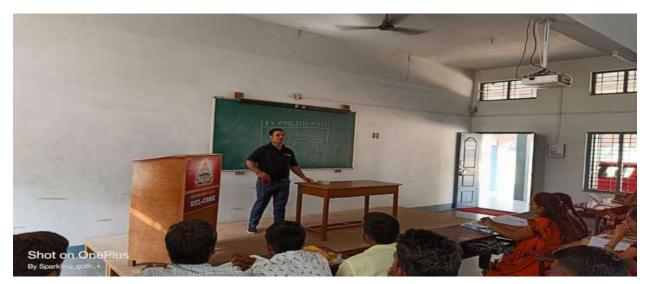

# 81-2-21 NOTICE 2004 10-5-2018 following career equidance club member to assemble compulsorily in the principal chamber on 16-05-2018 at 11:15 AM. Organisation of special lecturing program Agendas of the meeting \* Organisation of special lecturing programe \* Organisation of workshop. \* other related issues the shident teacher on the topic" si foring Toterview" on eSignature: -Dr M:S. Shirol. Dr. S. L. Hirekerur. In es me Alisol. J.P. College of Education GADAG-582101

After the thorough discussions the following resolutions were made.

MACHELLA MORE TEO- 21 CO redmed \* Organisation of special lecturing program.

It was decided to organise the special lecturing programme on on the topic "Career prospective after B. Ed Course