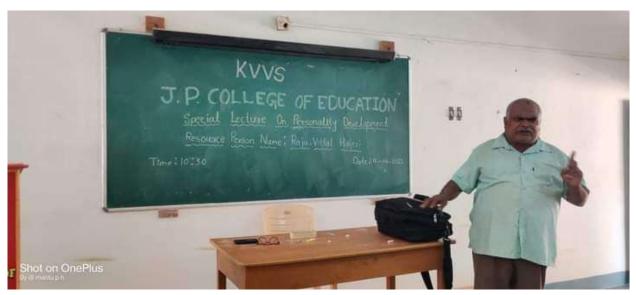

# Agendas of the meeting

\* Organising special lecturing programme for all the I and III semester student teacher on the topic "Importance of career quidance for students."

\* other related prissues. professor in Kumerrichi collège of Education