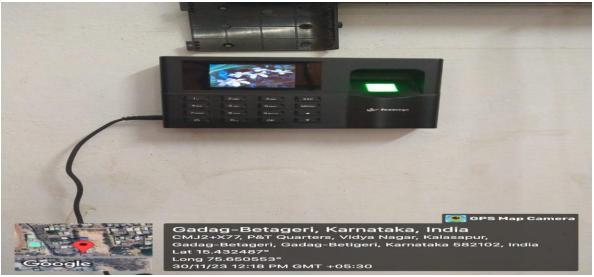

## **Student Bio-Metric Attendance Support Facility and Teacher**

**Bio-Metric Attendance Support Facility** 

#### BIOMETRIC ATTENDANCE BY STAFF

#### BIOMETRIC ATTENDANCE BY STUDENT