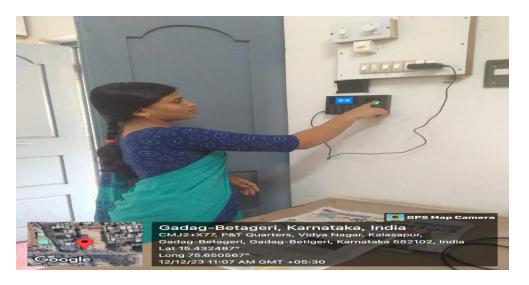

## **Student Bio-Metric Attendance Support Facility and Teacher**

**Bio-Metric Attendance Support Facility** 

#### BIOMETRIC ATTENDANCE BY STUDENT