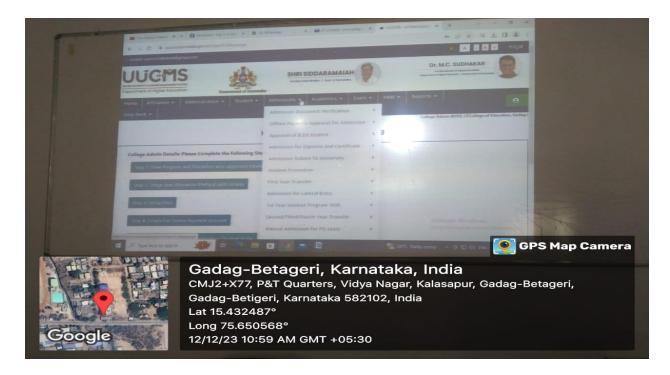

# Karnataka VidyaVardhaka Samithi's JAGADGURU PANCHACHARYA COLLEGE OF EDUCATION, GADAG

# Geo tagged Photographs in support of ICT usage of Academic, Administrative, Finance and other Support

## **Computer Lab and LAN Facility**





# **Administrative Support Facility**



### **CCTV CAMERA**





#### THE ADMISSION PROCEDURE FOR THE B.Ed THROUGH UUCMS



## **Student Bio-Metric Attendance Support Facility and Teacher**



**Bio-Metric Attendance Support Facility** 



#### BIOMETRIC ATTENDANCE BY STAFF



#### BIOMETRIC ATTENDANCE BY STUDENT







### **Online Classes**



Online lesson teaching by Students

PRINCIPAL

1.P. College of Education

GADAG-582101