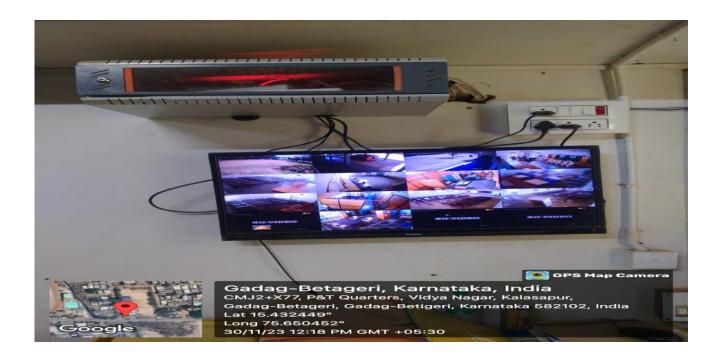

# Karnataka VidyaVardhaka Samithi's JAGADGURU PANCHACHARYA COLLEGE OF EDUCATION, GADAG

# Geo tagged Photographs in support of ICT usage of Academic, Administrative, Finance and other Support

## **Computer Lab and LAN Facility**





# **Administrative Support Facility**



### **CCTV CAMERA**





#### THE ADMISSION PROCEDURE FOR THE B.Ed THROUGH UUCMS



## **Student Bio-Metric Attendance Support Facility and Teacher**



**Bio-Metric Attendance Support Facility** 



#### BIOMETRIC ATTENDANCE BY STAFF



#### BIOMETRIC ATTENDANCE BY STUDENT







### **Online Classes**



Online lesson teaching by Students

PRINCIPAL

1.P. College of Education

GADAG-582101